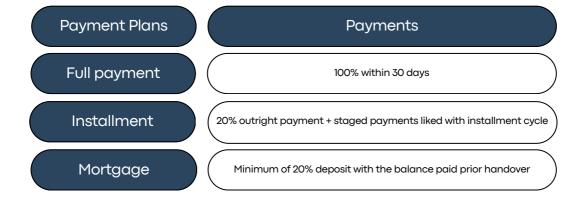

#### FINANCING OPTIONS

- Outright payment attracts 11% discount (100% payment within 30 days).
- Downpayment attracts up to 8% discount.
- Downpayment starts from 20%.
- Flexible installment payment options with dynamic discount offers.
- Up to 24 months payment option.