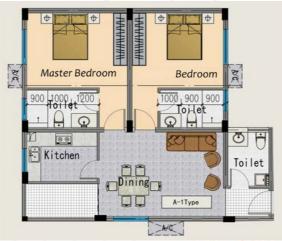

## **Amenities**

- landscaped garden
- picnic area
- 24/7 security
- gated community
- swimming pool
- · children's playground
- car park
- multipurpose sports Court

95 SQM STARTING FROM 1018 SQF US \$ 90,513

## **Design Features**

- Open floor plan
- Modern equipped Kitchen
- Beautiful marble kitchen counter
- On-site power and water
- 24/7 security
- Customization Options