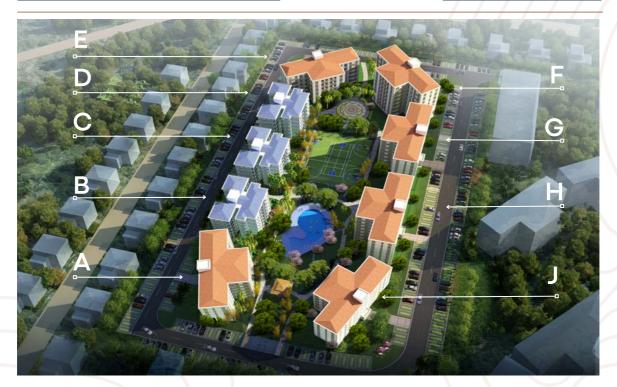

# About the Property

AlphabetCity is an all-inclusive residential complex designed for over 200 homes in a beautifully landscaped, gated community. It is the perfect destination for residence and smart choice for your next investment.

## **Amenities**

- landscaped garden
- picnic area
- 24/7 security
- gated community
- swimming pool
- · children's playground
- car park
- multipurpose sports Court

95 SQM STARTING FROM 1018 SQF US \$ 90,513