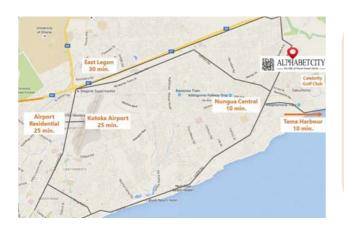

# About the Property

AlphabetCity is an all-inclusive residential complex designed for over 200 homes in a beautifully landscaped, gated community. It is the perfect destination for residence and smart choice for your next investment.