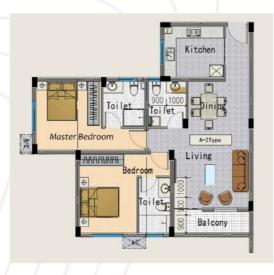

# **A2** BLOCK B/C/D FLOOR 1/2/3/4/5/6

# 101 SQM STARTING FROM 1083 SQF US \$ 96,209

# **Design Features**

- Open floor plan
- Modern equipped Kitchen
- Beautiful marble kitchen counter
- On-site power and water
- 24/7 security
- Customization Options