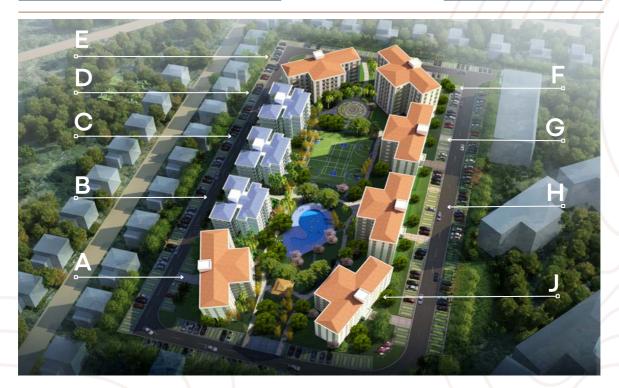

## About the Property

AlphabetCity is an all-inclusive residential complex designed for over 200 homes in a beautifully landscaped, gated community. It is the perfect destination for residence and smart choice for your next investment.

#### **Amenities**

- landscaped garden
- picnic area
- 24/7 security
- · gated community
- swimming pool
- children's playground
- car park
- multipurpose Sports Court