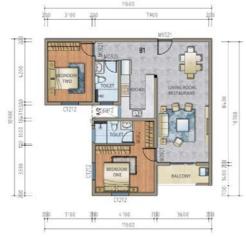

# B1 BLOCK A/E/J FLOOR 1/2/3/4/5/6

Furnished Kitchen

110 SQM STARTING FROM 1182 SQF US \$ 104,931

## **Design Features**

- Open floor plan
- Modern equipped Kitchen
- Beautiful marble kitchen counter
- On-site power and water
- 24/7 security
- Customization Options