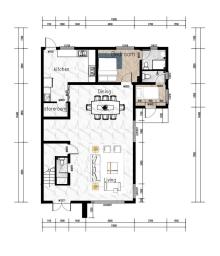

### 300 Sqm 3,229 Sqft 4 BEDROOM DETACHED TOWNHOUSE

starting from \$307,940 (after 11% off)

GROUND FLOOR 114m<sup>2</sup>

FIRST FLOOR 109m<sup>2</sup>

SECOND FLOOR 109m<sup>2</sup>

### **DESIGN FEATURES**

- Built in Elevator
- 4 en-suite Bedrooms
- Spacious Living and Dining Area
- 3 Walk-in Closet
- Maid's Quarter
- 1Terrace
- 1Balcony
- Gourmet kitchens with engineered stone countertops
- On-site power and water
- State-of-art quality