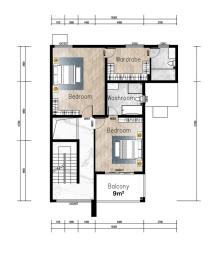

### 300 Sqm 3,229 Sqft 4 BEDROOM DETACHED TOWNHOUSE

starting from \$307,940 (after 11% off)

GROUND FLOOR 114m<sup>2</sup>

FIRST FLOOR 109m<sup>2</sup>

SECOND FLOOR 109m<sup>2</sup>

### **DESIGN FEATURES**

- Built in Elevator
- 4 en-suite Bedrooms
- Spacious Living and Dining Area
- 3 Walk-in Closet
- Maid's Quarter
- 1Terrace
- 1Balcony
- Gourmet kitchens with engineered stone countertops
- On-site power and water
- State-of-art quality