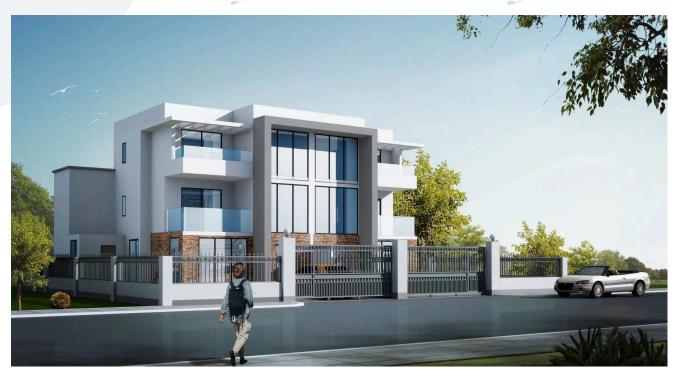

### TypeA

### 300 Sqm 3,229 Sqft 4 BEDROOM DETACHED TOWNHOUSE

starting from \$307,940 (after 11% off)

GROUND FLOOR 114m<sup>2</sup>

FIRST FLOOR 109m<sup>2</sup>

SECOND FLOOR 109m<sup>2</sup>

### **DESIGN FEATURES**

- Built in Elevator
- 4 en-suite Bedrooms
- Spacious Living and Dining Area
- 3 Walk-in Closet
- Maid's Quarter
- 1Terrace
- 1Balcony
- Gourmet kitchens with engineered stone countertops
- On-site power and water
- State-of-art quality