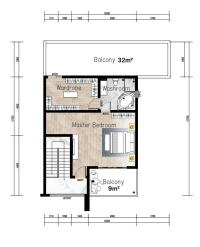

### 300 Sqm 3,229 Sqft 4 BEDROOM DETACHED TOWNHOUSE

starting from \$307,940 (after 11% off)

GROUND FLOOR 114m<sup>2</sup>

FIRST FLOOR 109m<sup>2</sup>

SECOND FLOOR 109m<sup>2</sup>

### **DESIGN FEATURES**

- Built in Elevator
- 4 en-suite Bedrooms
- Spacious Living and Dining Area
- 3 Walk-in Closet
- Maid's Quarter
- 1Terrace
- 1Balcony
- Gourmet kitchens with engineered stone countertops
- On-site power and water
- State-of-art quality