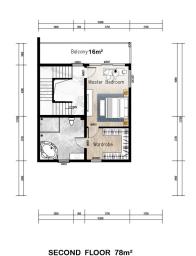

### Type B

### 269 Sqm 2,895 Sqft 4 BEDROOM DETACHED TOWNHOUSE

starting from \$276,345 (after 11% off)

DESIGN FEATURES

- Built-in Elevator
- 4 En-suite Bedrooms
- Spacious living and Dining area
- 3 Walk-in closet
- Maid's Quarter
- 1Terrace
- 1Balcony
- Gourmet kitchens with engineered stone countertops
- On-site power and water
- State-of-art quality