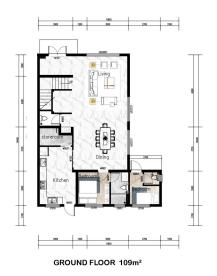

### Type B

### 269 Sqm 2,895 Sqft 4 BEDROOM DETACHED TOWNHOUSE

starting from \$276,345 (after 11% off)

DESIGN FEATURES

- Built-in Elevator
- 4 En-suite Bedrooms
- Spacious living and Dining area
- 3 Walk-in closet
- Maid's Quarter
- 1Terrace
- 1Balcony
- Gourmet kitchens with engineered stone countertops
- On-site power and water
- State-of-art quality