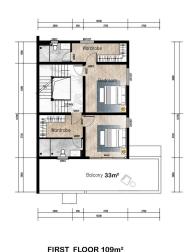

### Type B

### 269 Sqm 2,895 Sqft 4 BEDROOM DETACHED TOWNHOUSE

starting from \$276,345 (after 11% off)

DESIGN FEATURES

- Built-in Elevator
- 4 En-suite Bedrooms
- Spacious living and Dining area
- 3 Walk-in closet
- Maid's Quarter
- 1Terrace
- 1Balcony
- Gourmet kitchens with engineered stone countertops
- On-site power and water
- State-of-art quality