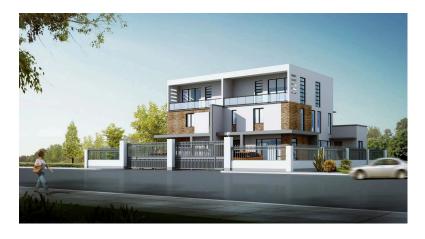

### Type B

### 269 Sqm 2,895 Sqft 4 BEDROOM DETACHED TOWNHOUSE

starting from \$276,345 (after 11% off)

DESIGN FEATURES

- Built-in Elevator
- 4 En-suite Bedrooms
- Spacious living and Dining area
- 3 Walk-in closet
- Maid's Quarter
- 1Terrace
- 1Balcony
- Gourmet kitchens with engineered stone countertops
- On-site power and water
- State-of-art quality