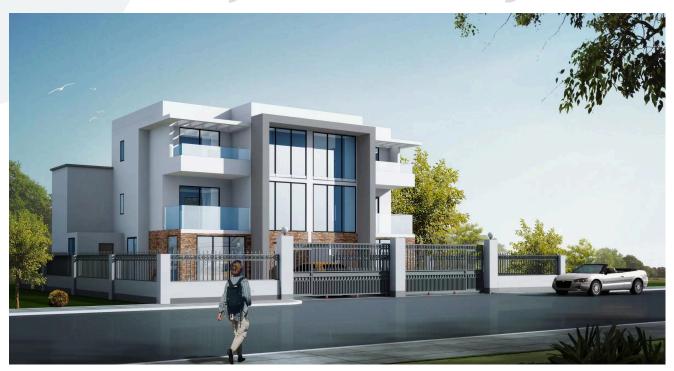

### Type B

### 269 Sqm 2,895 Sqft 4 BEDROOM DETACHED TOWNHOUSE

starting from \$276,345 (after 11% off)

DESIGN FEATURES

- Built-in Elevator
- 4 En-suite Bedrooms
- Spacious living and Dining area
- 3 Walk-in closet
- Maid's Quarter
- 1Terrace
- 1Balcony
- Gourmet kitchens with engineered stone countertops
- On-site power and water
- State-of-art quality