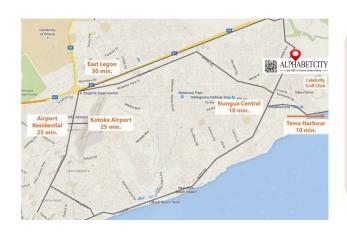

30 days).
- Downpayment attracts up to 8% discount.
- · Downpayment starts from 20%.
- · Flexible installment payment options with dynamic discount offers.
- · Up to 24 months payment option.

down payment 20% 50% 80% flexible installment ≥ 20% discount 3% 6% 8% dynamic discount offer

· Convenient local and international partners for easy payment









| Payment Plans | Payments                                                            |
|---------------|---------------------------------------------------------------------|
| Full payment  | 100% within 30 days                                                 |
| Installment   | 20% outright payment + staged payments liked with installment cycle |
| Mortgage      | Minimal of 20% deposit with the balance paid prior handover         |



### **Contact Us**

www.waylead.org



sales@waylead.org



+233 24 011 1119



+233 24-011-1119



+233 50-449-9999

• 1 Waylead Driv, Lashibi, Sakumono



waylead ghana



്ര) <u>waylead ghana</u>